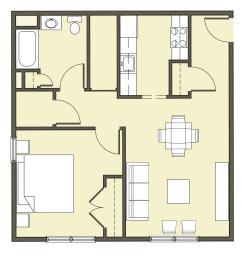

mail |Coppercitylofts@gmail.com









#### ARTIST & NON-ARTIST LOFT APARTMENTS



## 183 W. DOMINICK STREET ROME, NY 13440

www.coppercityloft.com
© @coppercitylofts



#### **AMENITITES:**

- On-Site Superintendent
- On-Site Management Office
- Common Room
- Study / Lounge
- On-site Laundry Room
- Elevator
- Exhibition space for the artists to display their work
- Rooftop Terrace

# **COMMUNITY FEATURES:**

- Walkable Community
- Capitol Theater
- Delta Lake State Park
- Griffiss International Sculpture Garden & Nature Trail
- Walking Distance to:
  - Cafes and boutiques
  - City Office Buildings
  - Bellamy Harbor Park with access to boating and kayaking
- Numerous Hiking Trails, Vineyards, Wineries, Breweries, Many Local Restaurants, Local Farms, Parks, all within driving distance.



Typical 1 Br Apartment